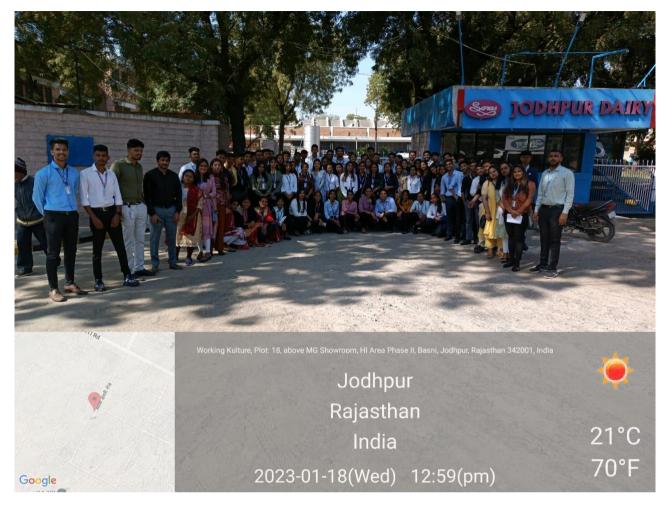

| 97053    | S.Y.BMS                                                                                                                                                                                                                                                                                                                                                                                                                                                                                                                                                                                                                                                                                             |              | Apall     | 11:43        | ANRALDY    |

## 9. Photographs of the visit



Magsond

Asst. Prof. Maqsood Memon